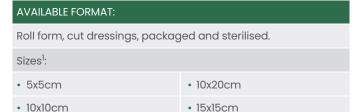

## Such as:

- Leg Ulcers
- Pressure ulcers
- · Diabetic foot ulcers
- Surgical wounds

• 2x45cm

• 10x12.5cm

<sup>1</sup>Other sizes are available upon request

+44 (0)2476 708 200 | enquiries@sfm-limited.com | www.sfm-limited.com