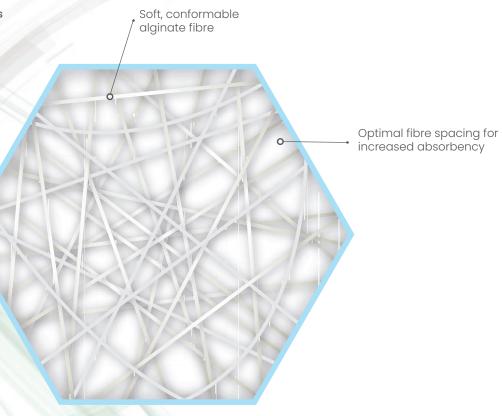

# FOR PEOPLE FOR INNOVATION FOR HEALTHCARE



Absorbent, conformable and easy to remove.

# **KEY FEATURES:**

- · High absorbency
- · High conformability

### INDICATIONS:

• Superficial

### Such as:

- · Lacerations
- Abrasions
- · Skin tears
- Minor burns

· Full and partial thickness wounds

## Such as:

- Leg Ulcers
- Pressure ulcers
- · Diabetic foot ulcers
- Surgical wounds



• 2x45cm



• 10x12.5cm

<sup>1</sup>Other sizes are available upon request

+44 (0)2476 708 200 | enquiries@sfm-limited.com | www.sfm-limited.com

SFM Limited, Galaxy House, 31 Herald Way, Binley Industrial Estate, Coventry, CV3 2RQ, United Kingdom